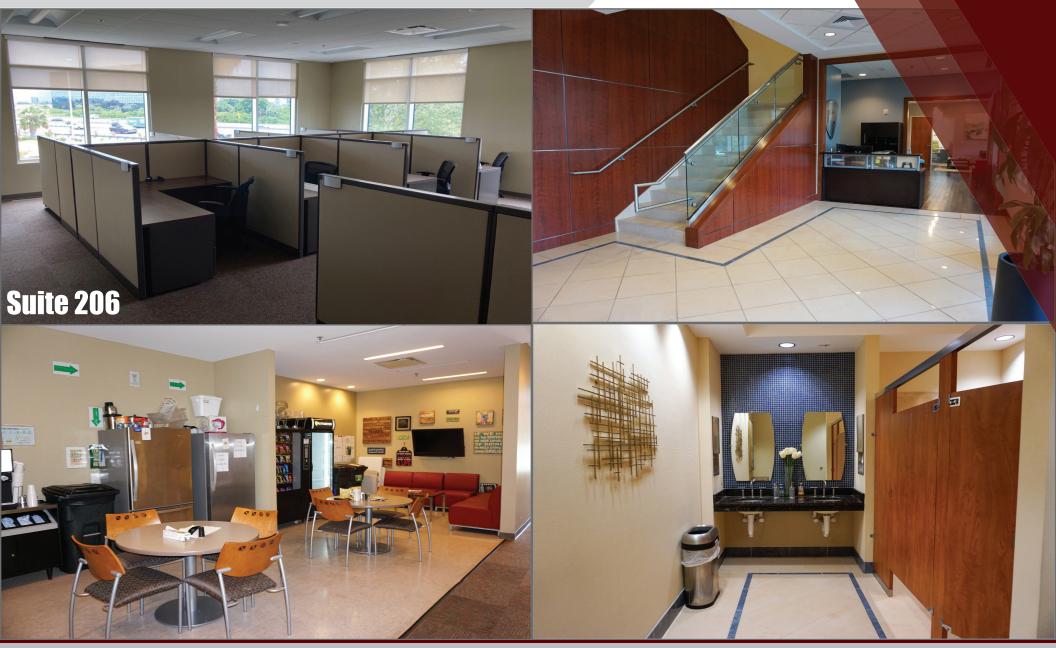

utive Drive, Tampa, FL 33609

- \$26.00 RSF Modified Gross
- Prominent Westshore location
- Shared breakrooms and conference center
- Significant guest parking at entrance
- 5/1,000sf overall parking ratio
- Signage visible from I-275
- Direct access to Interstate 275 on/off ramp

|   | Suite | RSF   | Rate    | Monthly Rent |           |
|---|-------|-------|---------|--------------|-----------|
| 4 | 202   | 3,597 | \$26.00 | \$           | 7,793.50  |
|   | 204   | 2,546 | \$26.00 | \$           | 5,515.54  |
|   | 206   | 6,143 | \$26.00 | \$           | 13,309.83 |



#### Abbey Ahern





#### Abbey Ahern



MAP



### 5540 Executive Drive, Tampa, FL 33609

#### Abbey Ahern



### 5540 Executive Drive, Tampa, FL 33609



#### Abbey Ahern



### 5540 Executive Drive, Tampa, FL 33609



Abbey Ahern Principal, Brokerage

813.416.7155 Abbey@DohringAhern.com