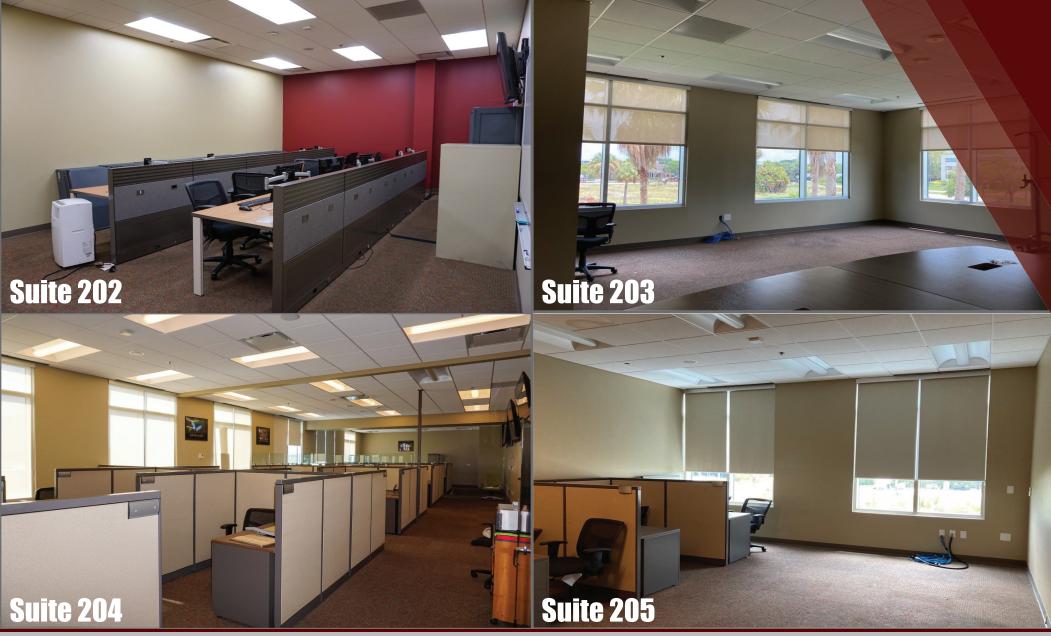

District

## 5540 Executive Dr., Tampa, FL 33609



### 5540 Executive Drive, Tampa, FL 33609

- \$26.00 RSF Modified Gross
- Prominent Westshore location
- Shared breakrooms and conference center
- Significant guest parking at entrance
- 5/1,000sf overall parking ratio
- Signage visible from I-275
- Direct access to Interstate 275 on/off ramp

|   | Suite | RSF   | Rate    | Monthly Rent |           |
|---|-------|-------|---------|--------------|-----------|
| 4 | 202   | 3,597 | \$26.00 | \$           | 7,793.50  |
|   | 204   | 2,546 | \$26.00 | \$           | 5,515.54  |
|   | 206   | 6,143 | \$26.00 | \$           | 13,309.83 |



#### Abbey Ahern





#### Abbey Ahern



MAP



### 5540 Executive Drive, Tampa, FL 33609

#### Abbey Ahern



### 5540 Executive Drive, Tampa, FL 33609



#### Abbey Ahern



### 5540 Executive Drive, Tampa, FL 33609



Abbey Ahern Principal, Brokerage

813.416.7155 Abbey@DohringAhern.com