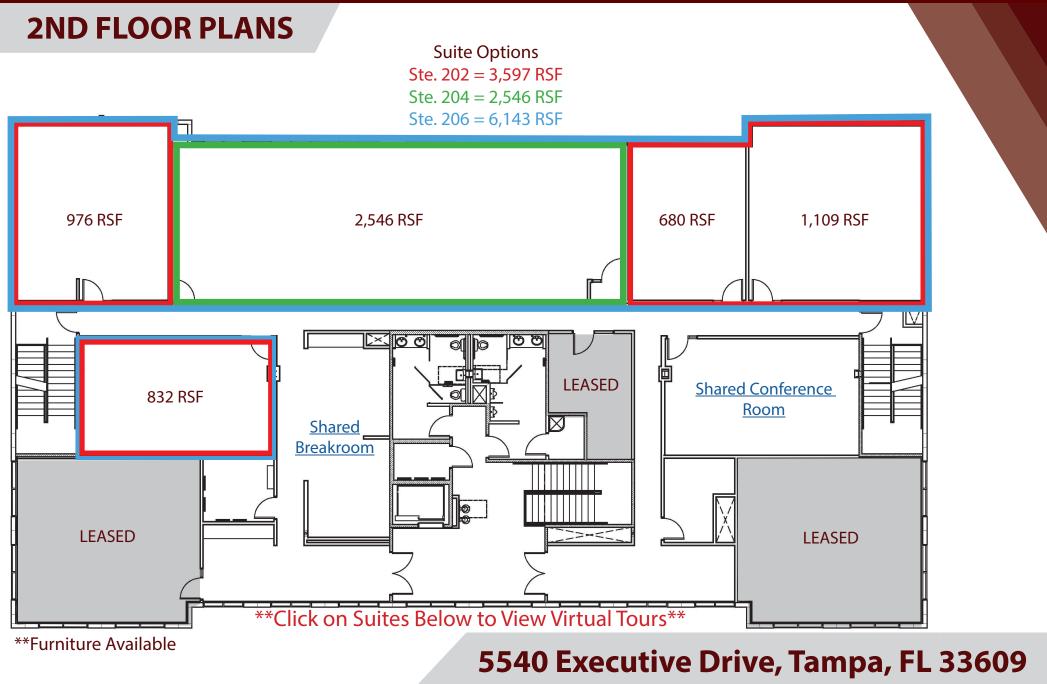

|   | Suite | RSF   | Rate    | Monthly Rent |           |
|---|-------|-------|---------|--------------|-----------|
| 4 | 202   | 3,597 | \$26.00 | \$           | 7,793.50  |
|   | 204   | 2,546 | \$26.00 | \$           | 5,515.54  |
|   | 206   | 6,143 | \$26.00 | \$           | 13,309.83 |