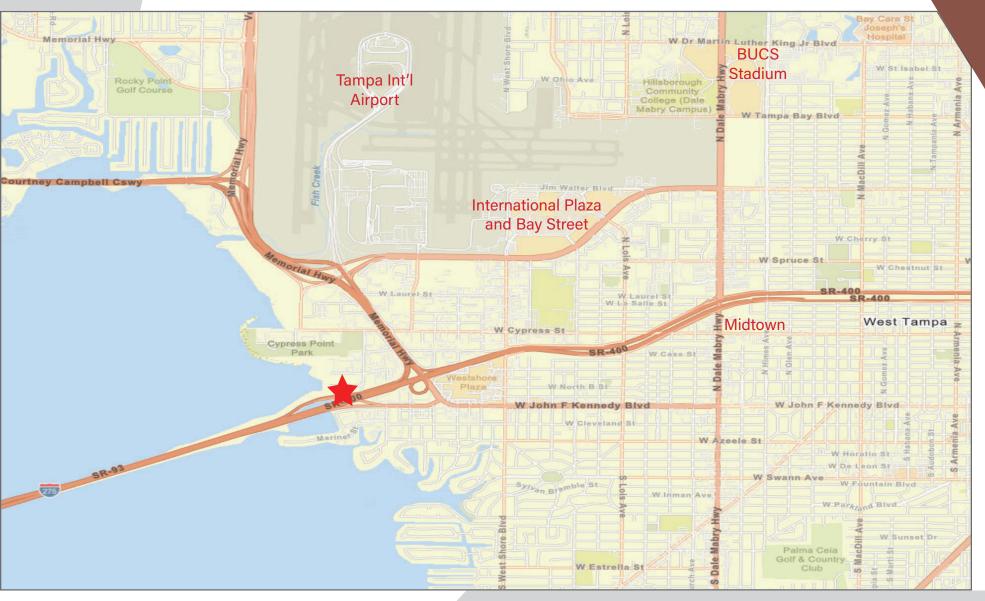

# OFFICE SPACE FOR LEASE

Westshore Business District

## 5540 Executive Dr., Tampa, FL 33609



### 5540 Executive Drive, Tampa, FL 33609

- \$26.00 RSF Modified Gross
- Prominent Westshore location
- Shared breakrooms and conference center
- Significant guest parking at entrance
- 5/1,000sf overall parking ratio
- Signage visible from I-275
- Direct access to Interstate 275 on/off ramp

|   | Suite | RSF   | Rate    | Monthly Rent |           |
|---|-------|-------|---------|--------------|-----------|
| 4 | 202   | 3,597 | \$26.00 | \$           | 7,793.50  |
|   | 204   | 2,546 | \$26.00 | \$           | 5,515.54  |
|   | 206   | 6,143 | \$26.00 | \$           | 13,309.83 |



#### Abbey Ahern





#### Abbey Ahern



MAP



### 5540 Executive Drive, Tampa, FL 33609

#### Abbey Ahern



### 5540 Executive Drive, Tampa, FL 33609



#### Abbey Ahern



### 5540 Executive Drive, Tampa, FL 33609



Abbey Ahern Principal, Brokerage

813.416.7155 Abbey@DohringAhern.com