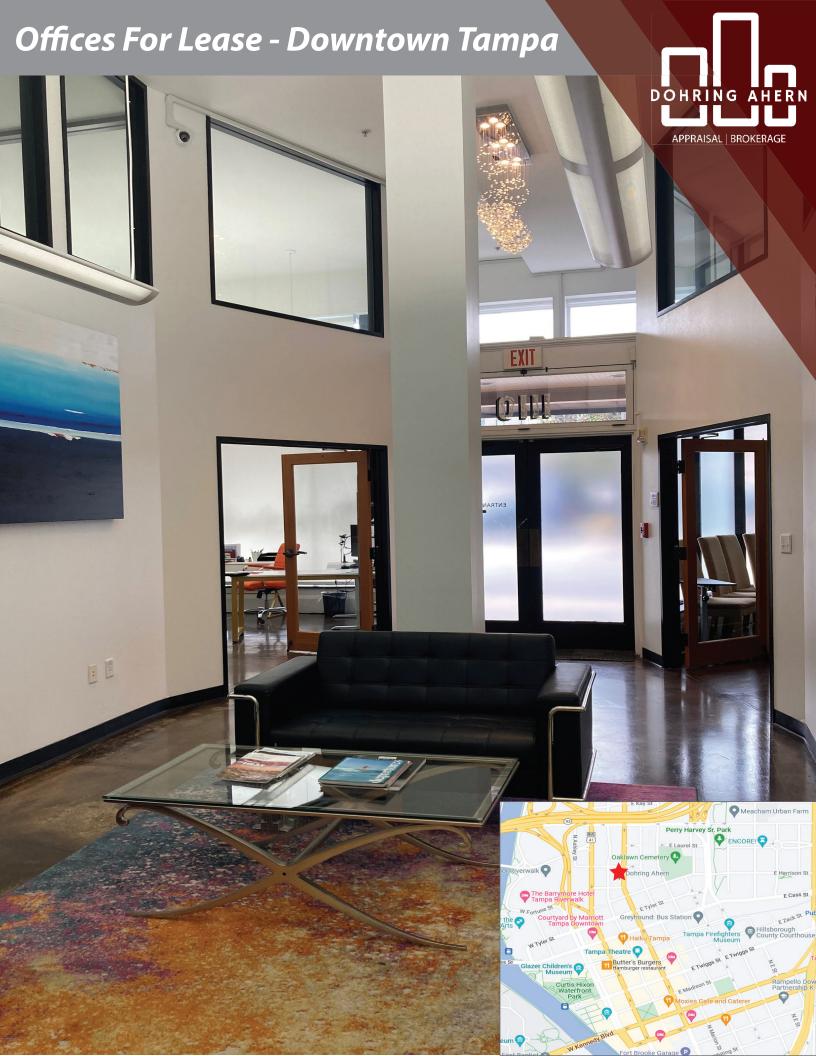

## Offices For Lease - Downtown Tampa

- 2001 construction
- 1st Floor: up to 3,200 sf available
- 2nd Floor: 200 sf, 250 sf, 450 sf & 500 sf available
- 24-hour access
- On-site parking
- Rooftop deck access
- Short-term, one-page lease options
- Shared kitchen, conference & gym with shower
- Excellent access to I-275, I-4 and Crosstown
- Centrally located: walk to courthouses, restaurants,
  The Riverwalk & Armature Works at The Heights