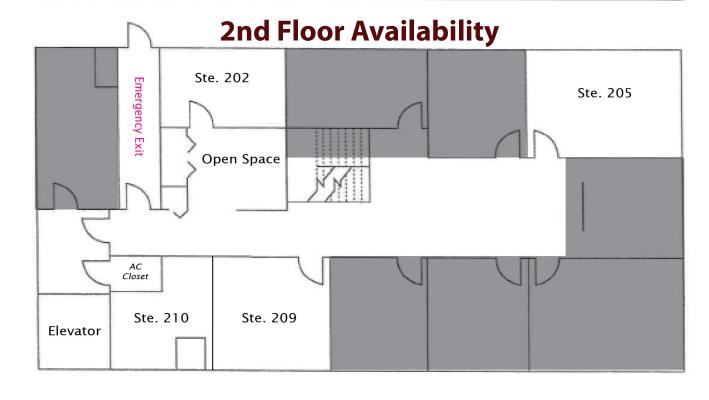

## Offices For Lease - Downtown Tampa

- 2001 construction
- 1st Floor: up to 3,200 sf available
- 2nd Floor: 200 sf, 250 sf, 450 sf & 500 sf available
- 24-hour access
- On-site parking
- Rooftop deck access
- Short-term, one-page lease options
- Shared kitchen, conference & gym with shower
- Excellent access to I-275, I-4 and Crosstown
- Centrally located: walk to courthouses, restaurants,
  The Riverwalk & Armature Works at The Heights