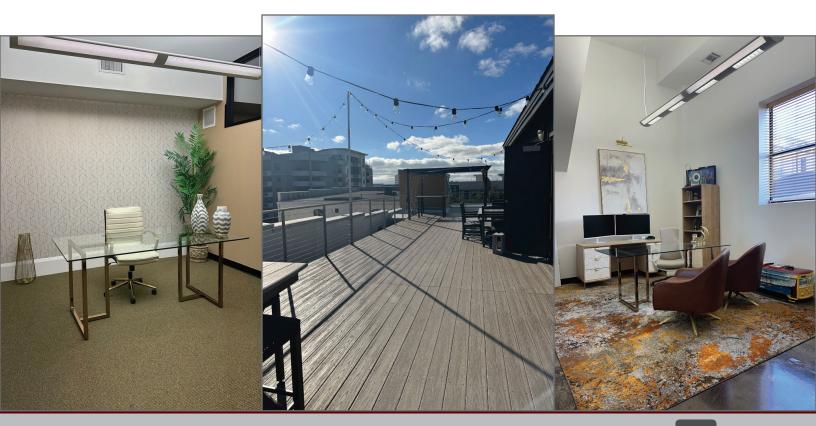

## Offices For Lease - Downtown Tampa

- 2001 construction
- 1st Floor: up to 3,200 sf available
- 2nd Floor: 200 sf, 250 sf, 450 sf & 500 sf available
- 24-hour access
- On-site parking
- Rooftop deck access
- Short-term, one-page lease options
- Shared kitchen, conference & gym with shower
- Excellent access to I-275, I-4 and Crosstown
- Centrally located: walk to courthouses, restaurants,
  The Riverwalk & Armature Works at The Heights