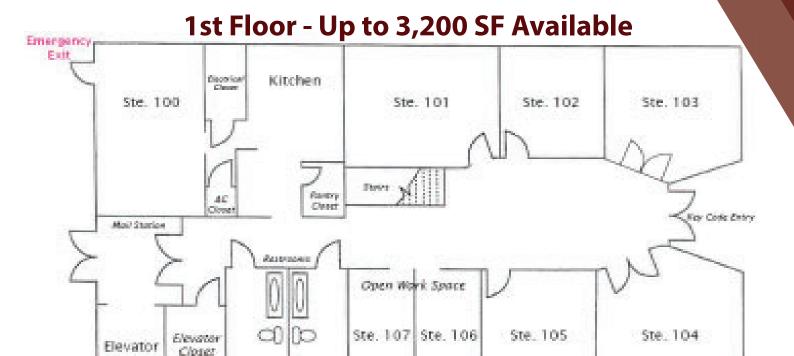

## Offices For Lease - Downtown Tampa

- 2001 construction
- 1st Floor: up to 3,200 sf available
- 2nd Floor: 200 sf, 250 sf, 450 sf & 500 sf available
- 24-hour access
- On-site parking
- Rooftop deck access
- Short-term, one-page lease options
- Shared kitchen, conference & gym with shower
- Excellent access to I-275, I-4 and Crosstown
- Centrally located: walk to courthouses, restaurants,
  The Riverwalk & Armature Works at The Heights