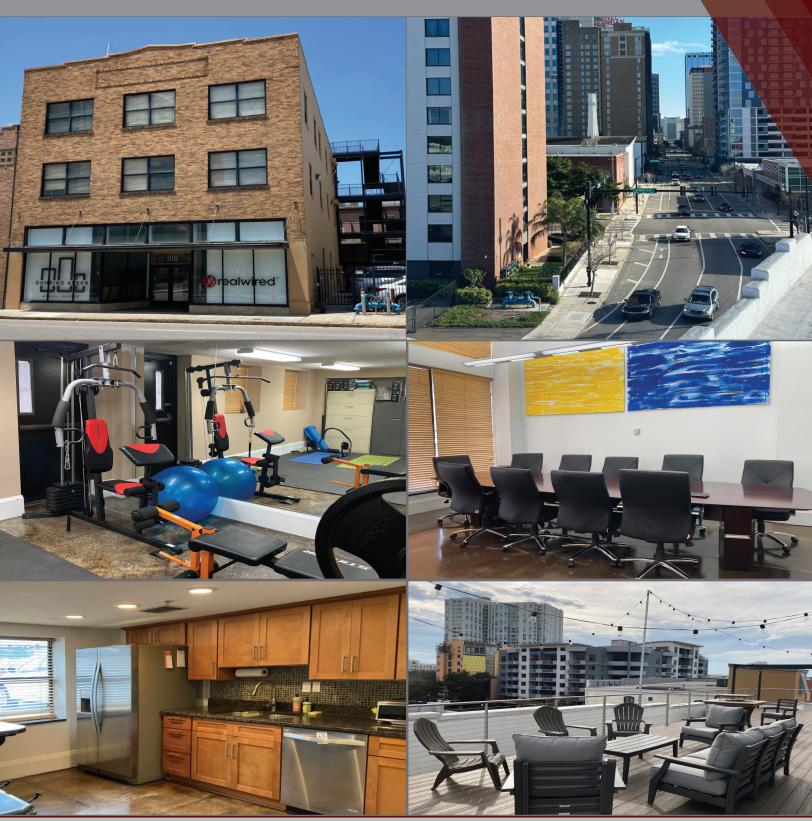

## Offices For Lease - Downtown Tampa

- 2001 construction
- 1st Floor: up to 3,200 sf available
- 2nd Floor: 200 sf, 250 sf, 450 sf & 500 sf available
- 24-hour access
- On-site parking
- Rooftop deck access
- Short-term, one-page lease options
- Shared kitchen, conference & gym with shower
- Excellent access to I-275, I-4 and Crosstown
- Centrally located: walk to courthouses, restaurants,
  The Riverwalk & Armature Works at The Heights