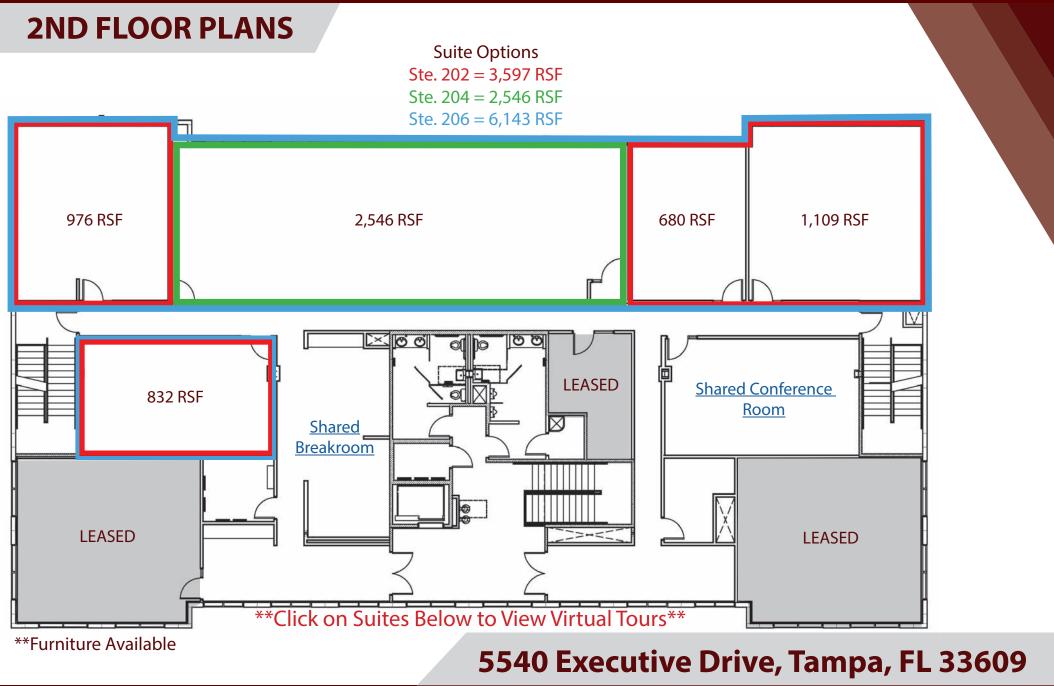

| Suite | RSF   | Rate    | Mo | onthly Rent |
|-------|-------|---------|----|-------------|
| 202   | 3,597 | \$34.00 | \$ | 10,191.50   |
| 204   | 2,546 | \$34.00 | \$ | 7,212.63    |
| 206   | 6,143 | \$34.00 | \$ | 17,405.17   |

## 5540 Executive Drive, Tampa, FL 33609