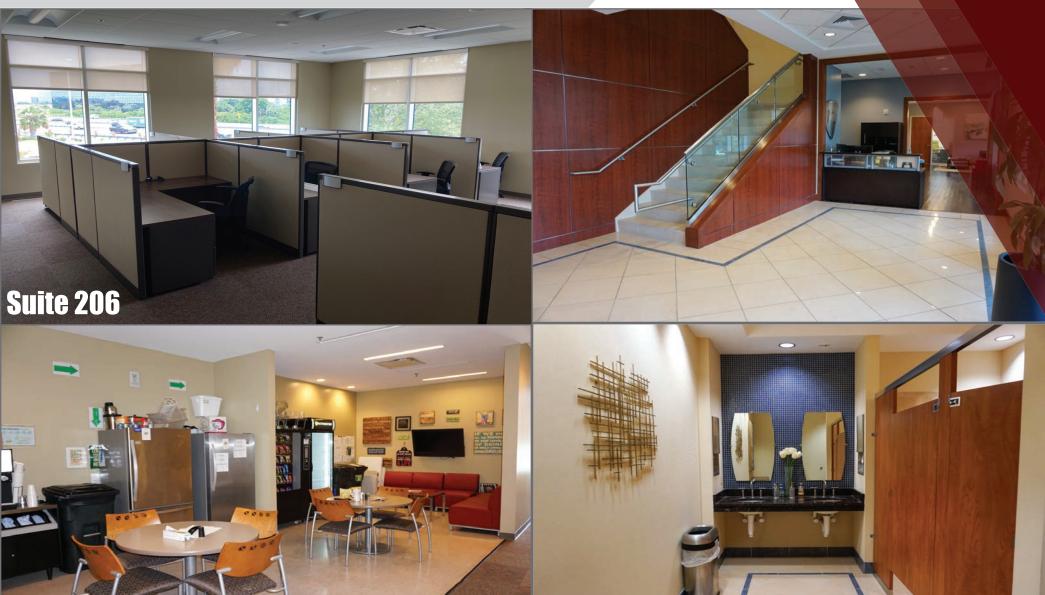

| Suite | RSF   | Rate    | Mo | onthly Rent |
|-------|-------|---------|----|-------------|
| 202   | 3,597 | \$34.00 | \$ | 10,191.50   |
| 204   | 2,546 | \$34.00 | \$ | 7,212.63    |
| 206   | 6,143 | \$34.00 | \$ | 17,405.17   |