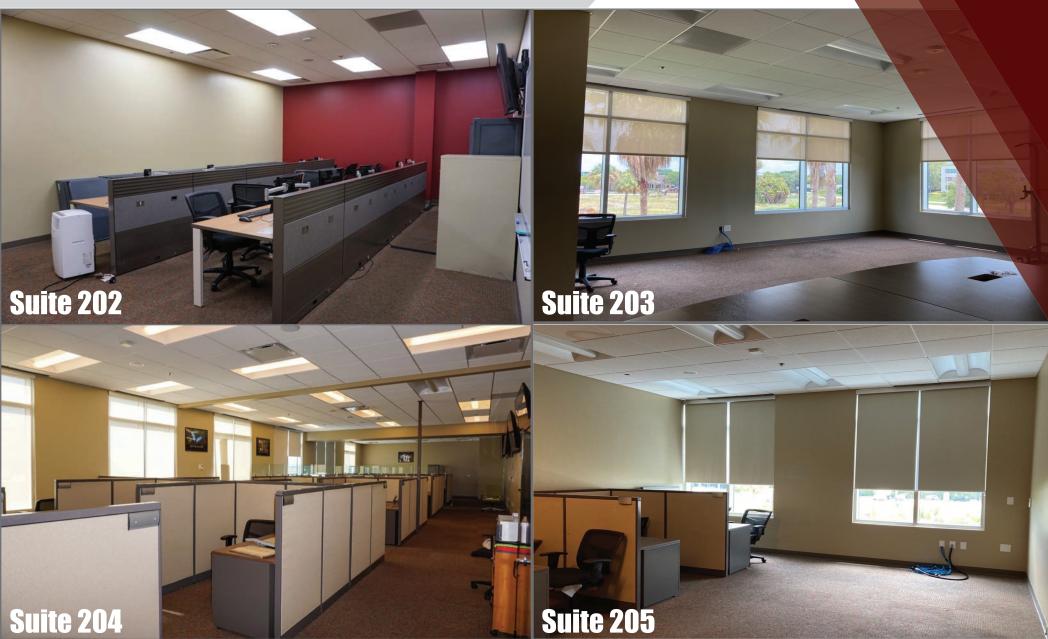

# OFFICE SPACE FOR LEASE

Westshore Business District



5540 Executive Dr., Tampa, FL 33609



### 5540 Executive Drive, Tampa, FL 33609

- \$34.00 RSF Modified Gross
- Prominent Westshore location
- Shared breakrooms and conference center
- Significant guest parking at entrance
- 5/1,000sf overall parking ratio
- Signage visible from I-275
- Direct access to Interstate 275 on/off ramp

| Suite | RSF   | Rate    | Mo | onthly Rent |
|-------|-------|---------|----|-------------|
| 202   | 3,597 | \$34.00 | \$ | 10,191.50   |
| 204   | 2,546 | \$34.00 | \$ | 7,212.63    |
| 206   | 6,143 | \$34.00 | \$ | 17,405.17   |









#### **MAP**



5540 Executive Drive, Tampa, FL 33609



## 5540 Executive Drive, Tampa, FL 33609





## 5540 Executive Drive, Tampa, FL 33609