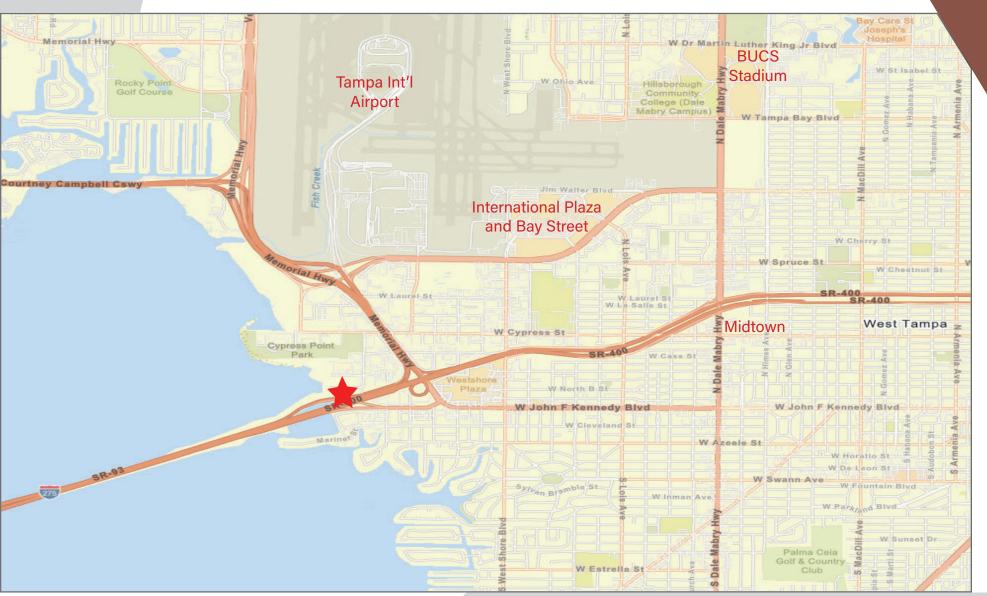

# OFFICE SPACE FOR LEASE

Westshore Business District



5540 Executive Dr., Tampa, FL 33609



### 5540 Executive Drive, Tampa, FL 33609

- \$34.00 RSF Modified Gross
- Prominent Westshore location
- Shared breakrooms and conference center
- Significant guest parking at entrance
- 5/1,000sf overall parking ratio
- Signage visible from I-275
- Direct access to Interstate 275 on/off ramp

| Suite | RSF   | Rate    | Mo | onthly Rent |
|-------|-------|---------|----|-------------|
| 202   | 3,597 | \$34.00 | \$ | 10,191.50   |
| 204   | 2,546 | \$34.00 | \$ | 7,212.63    |
| 206   | 6,143 | \$34.00 | \$ | 17,405.17   |









#### **MAP**



5540 Executive Drive, Tampa, FL 33609



## 5540 Executive Drive, Tampa, FL 33609





## 5540 Executive Drive, Tampa, FL 33609