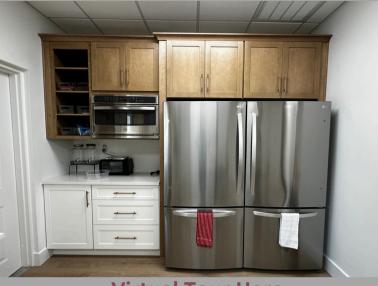

## 8626 N. Himes Ave., Tampa, FL 33614

- 5,028 SF
- 2006 block construction
- Fully renovated in 2024, consisting of:
  - Replacement of fixtures, restrooms, water fountains and kitchen
  - Replacement of wall finishes, doors, and hardware
  - LED lighting and LVP flooring throughout Fully furnished option
  - Composite decking and exterior refurbishment (List available)
- Elaborate entry way and finishes throughout Shared use of 39 parking spaces