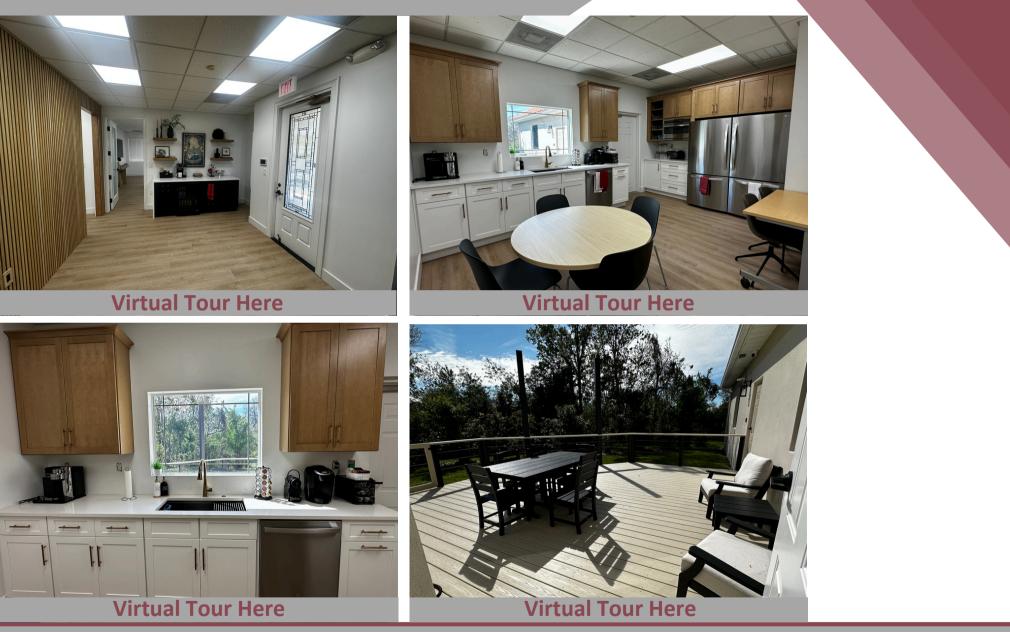

## 8626 N. Himes Ave., Tampa, FL 33614

- 5,028 SF
- 2006 block construction
- Fully renovated in 2024, consisting of:
  - Replacement of fixtures, restrooms, water fountains and kitchen
  - Replacement of wall finishes, doors, and hardware
  - LED lighting and LVP flooring throughout Fully furnished option
  - Composite decking and exterior refurbishment (List available)
- Elaborate entry way and finishes throughout Shared use of 39 parking spaces

- Multiple C-Suites
- Two State-of-the-art conference facilities
- Private huddle rooms
- 12 private offices
- Customizable layout allows for 30 agents
- Fully integrated building generator
- Maximum functionality server room
- Alarm, surveillance and key-less entry system
- HVAC replacement in 2022

**Virtual Tour Here** 

**Virtual Tour Here** 

**Virtual Tour Here** 

**Abbey Ahern** Principal, Brokerage 813.416.7155 Abbey@DohringAhern.com