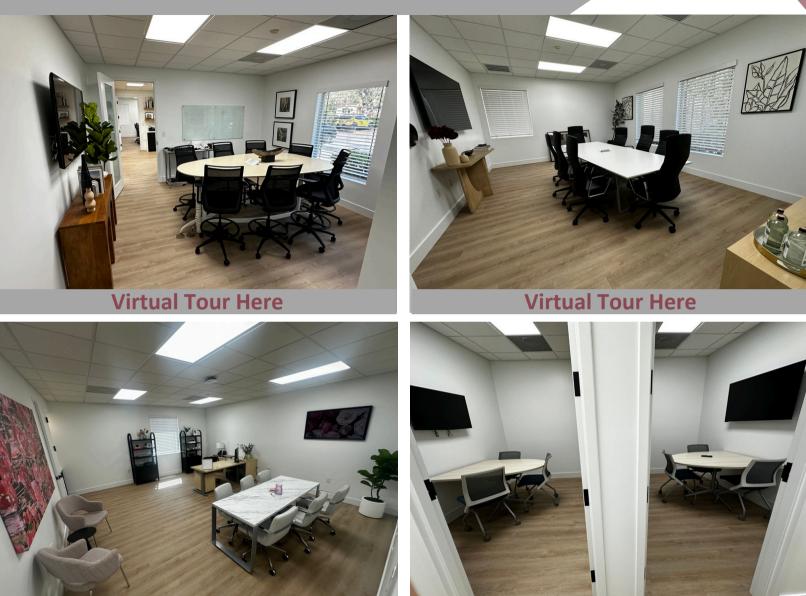

## 8626 N. Himes Ave., Tampa, FL 33614

- 5,028 SF
- 2006 block construction
- Fully renovated in 2024, consisting of:
  - Replacement of fixtures, restrooms, water fountains and kitchen
  - Replacement of wall finishes, doors, and hardware
  - LED lighting and LVP flooring throughout Fully furnished option
  - Composite decking and exterior refurbishment (List available)
- Elaborate entry way and finishes throughout Shared use of 39 parking spaces

- Multiple C-Suites
- Two State-of-the-art conference facilities
- Private huddle rooms
- 12 private offices
- Customizable layout allows for 30 agents
- Fully integrated building generator
- Maximum functionality server room
- Alarm, surveillance and key-less entry system
- HVAC replacement in 2022

**Virtual Tour Here** 

**Virtual Tour Here** 

**Virtual Tour Here** 

**Abbey Ahern** Principal, Brokerage 813.416.7155 Abbey@DohringAhern.com