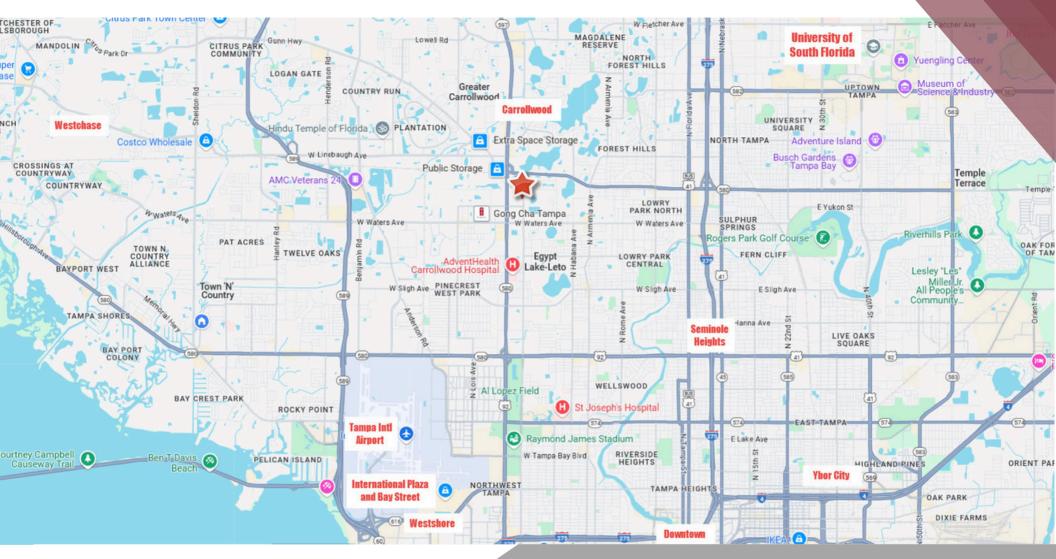

Replacement of fixtures, restrooms, water fountains and kitchen
  - Replacement of wall finishes, doors, and hardware
  - LED lighting and LVP flooring throughout Fully furnished option
  - Composite decking and exterior refurbishment (List available)
- Elaborate entry way and finishes throughout Shared use of 39 parking spaces

- Multiple C-Suites
- Two State-of-the-art conference facilities
- Private huddle rooms
- 12 private offices
- Customizable layout allows for 30 agents
- Fully integrated building generator
- Maximum functionality server room
- Alarm, surveillance and key-less entry system
- HVAC replacement in 2022



#### **Abbey Ahern** Principal, Brokerage 813.416.7155 Abbey@DohringAhern.com





Abbey Ahern Principal, Brokerage

813.416.7155 Abbey@DohringAhern.com

#### MAP



#### 8626 N. Himes Ave., Tampa, FL 33614

#### **Abbey Ahern**

Principal, Brokerage 813.416.7155 Abbey@DohringAhern.com





**Abbey Ahern** 

Principal, Brokerage 813.416.7155 Abbey@DohringAhern.com





**Virtual Tour Here** 

**Virtual Tour Here** 

Abbey Ahern Principal, Brokerage 813.416.7155 Abbey@DohringAhern.com





**Virtual Tour Here** 





**Virtual Tour Here** 



**Virtual Tour Here** 

**Abbey Ahern** Principal, Brokerage 813.416.7155 Abbey@DohringAhern.com