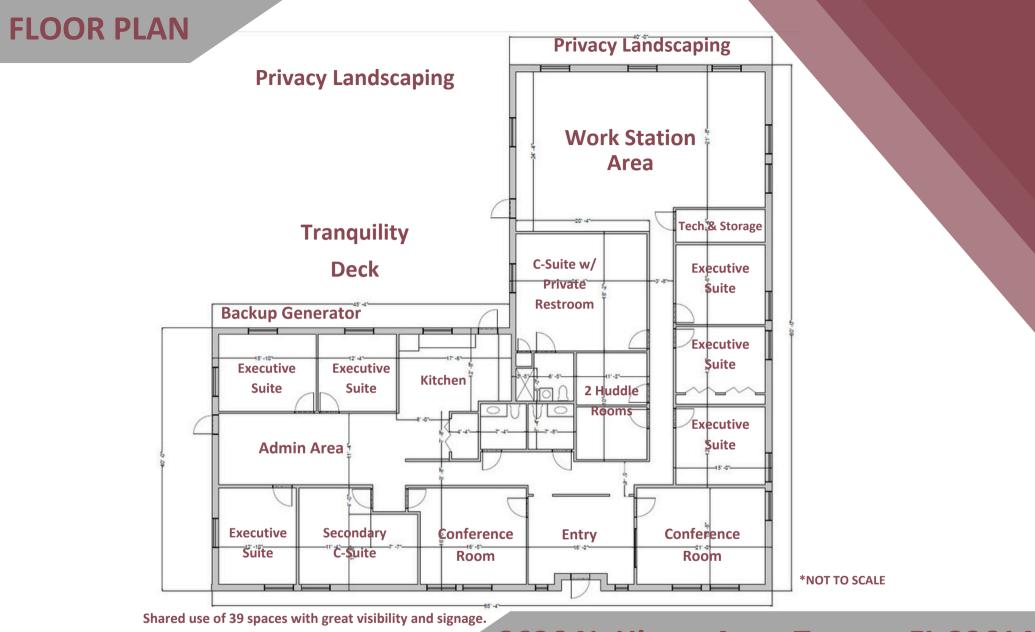

## 8626 N. Himes Ave., Tampa, FL 33614

- 5,028 SF
- 2006 block construction
- Fully renovated in 2024, consisting of:
  - Replacement of fixtures, restrooms, water fountains and kitchen
  - Replacement of wall finishes, doors, and hardware
  - LED lighting and LVP flooring throughout Fully furnished option
  - Composite decking and exterior refurbishment (List available)
- Elaborate entry way and finishes throughout Shared use of 39 parking spaces

- Multiple C-Suites
- Two State-of-the-art conference facilities
- Private huddle rooms
- 12 private offices
- Customizable layout allows for 30 agents
- Fully integrated building generator
- Maximum functionality server room
- Alarm, surveillance and key-less entry system
- HVAC replacement in 2022