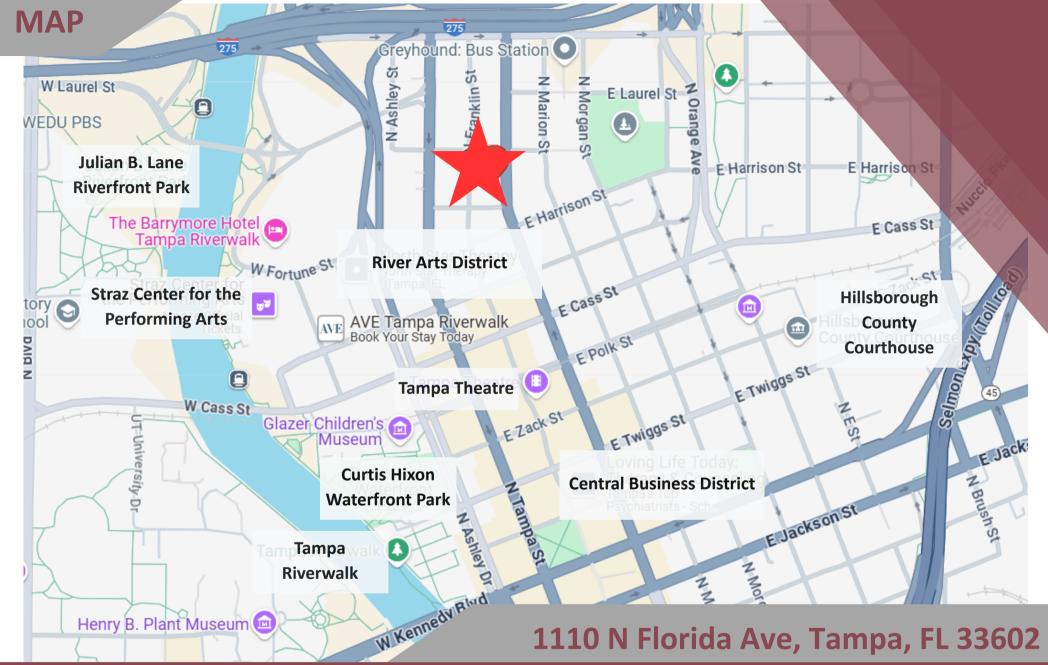

# 1110 N Florida Ave, Tampa, FL 33602

## 1110 N Florida Ave, Tampa, FL 33602

- 900 SF
- \$34 PSF, \$2550/mo. Full Service
- 24-hour access
- On-site parking
- Rooftop deck access
- Short-term, one-page lease options
- Shared kitchen, conference & gym with shower
- Excellent access to I-275, I-4 and Crosstown
- Centrally located: walk to courthouses, restaurants, The Riverwalk & Armature Works