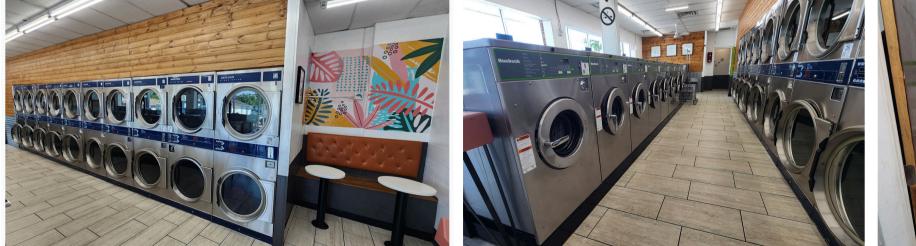

## 103 W Osborne Ave, Tampa, FL 33603

- 1,050 SF building with long-standing, profitable laundromat business included in sale
- Located in the heart of Seminole Heights, a rapidly growing and highly desirable area, ideal for continued success and future expansion
- Well-established operation: laundromat has served the community for over 50 years
- Features 17 commercial washers and 10 dryers
- Updated amenities include:
  - 4-year-old A/C system with remote monitoring and control via app
  - Camera surveillance system with 1 TB DVR and app access for remote viewing and video downloads
  - Laundry Boss payment system allowing customers to pay via phone app (installed in 2020)