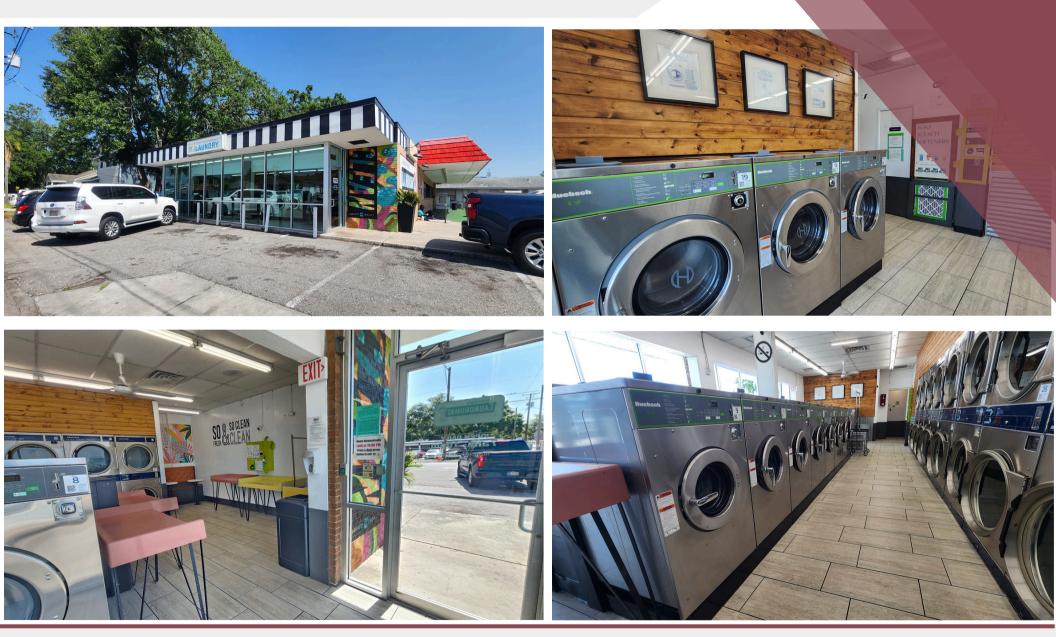

## 103 W Osborne Ave, Tampa, FL 33603

- 1,050 SF building with long-standing, profitable laundromat business included in sale
- Located in the heart of Seminole Heights, a rapidly growing and highly desirable area, ideal for continued success and future expansion
- Well-established operation: laundromat has served the community for over 50 years
- Features 17 commercial washers and 10 dryers
- Updated amenities include:
  - 4-year-old A/C system with remote monitoring and control via app
  - Camera surveillance system with 1 TB DVR and app access for remote viewing and video downloads
  - Laundry Boss payment system allowing customers to pay via phone app (installed in 2020)