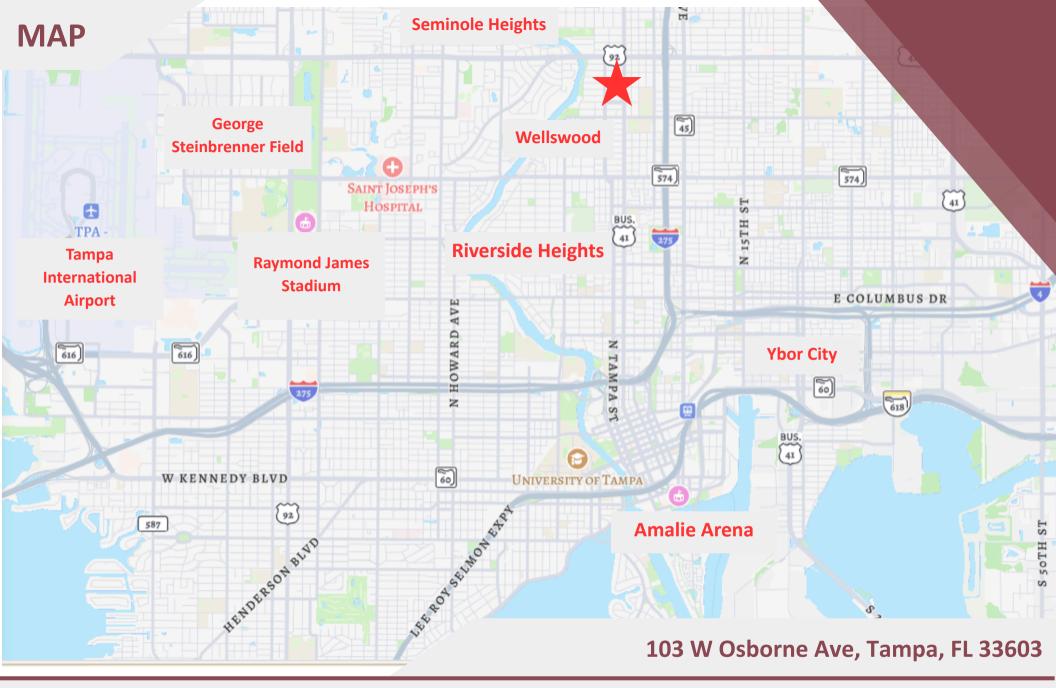

## 103 W Osborne Ave, Tampa, FL 33603

## 103 W Osborne Ave, Tampa, FL 33603

- 1,050 SF building with long-standing, profitable laundromat business included in sale
- Located in the heart of Seminole Heights, a rapidly growing and highly desirable area, ideal for continued success and future expansion
- Well-established operation: laundromat has served the community for over 50 years
- Features 17 commercial washers and 10 dryers
- Updated amenities include:
  - 4-year-old A/C system with remote monitoring and control via app
  - Camera surveillance system with 1 TB DVR and app access for remote viewing and video downloads
  - Laundry Boss payment system allowing customers to pay via phone app (installed in 2020)