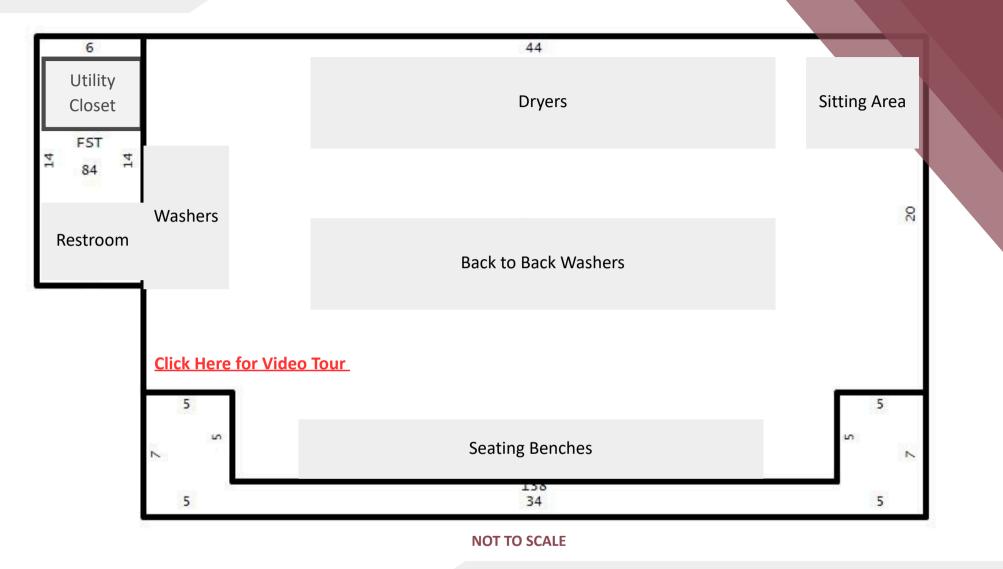

Tampa, FL 33603



## 103 W Osborne Ave, Tampa, FL 33603



- 1,050 SF building with long-standing, profitable laundromat business included in sale
- Located in the heart of Seminole Heights, a rapidly growing and highly desirable area, ideal for continued success and future expansion
- Well-established operation: laundromat has served the community for over 50 years
- Features 17 commercial washers and 10 dryers
- Updated amenities include:
  - 4-year-old A/C system with remote monitoring and control via app
  - Camera surveillance system with 1 TB DVR and app access for remote viewing and video downloads
  - Laundry Boss payment system allowing customers to pay via phone app (installed in 2020)





Abbey Ahern Principal, Brokerage 813.416.7155 Abbey@DohringAhern.com

# **FLOOR PLAN**



### 103 W Osborne Ave, Tampa, FL 33603



Abbey Ahern

Principal, Brokerage 813.416.7155 Abbey@DohringAhern.com Your paragraph text





Abbey Ahern Principal, Brokerage 813.416.7155 Abbey@DohringAhern.com



Abbey Ahern Principal, Brokerage 813.416.7155 Abbey@DohringAhern.com

**\*NOT TO SCALE** 



#### 103 W Osborne Ave, Tampa, FL 33603



Abbey Ahern Principal, Brokerage 813.416.7155 Abbey@DohringAhern.com