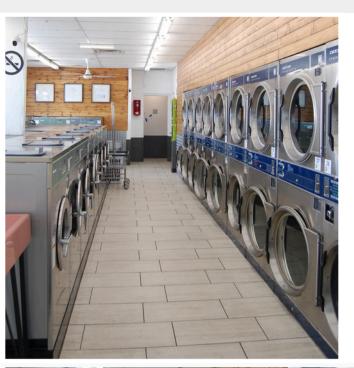

## 103 W Osborne Ave, Tampa, FL 33603

- 1,050 SF building with long-standing, profitable laundromat business included in sale
- Located in the heart of Seminole Heights, a rapidly growing and highly desirable area, ideal for continued success and future expansion
- Well-established operation: laundromat has served the community for over 50 years
- Features 17 commercial washers and 10 dryers
- Updated amenities include:
  - 4-year-old A/C system with remote monitoring and control via app
  - Camera surveillance system with 1 TB DVR and app access for remote viewing and video downloads
  - Laundry Boss payment system allowing customers to pay via phone app (installed in 2020)