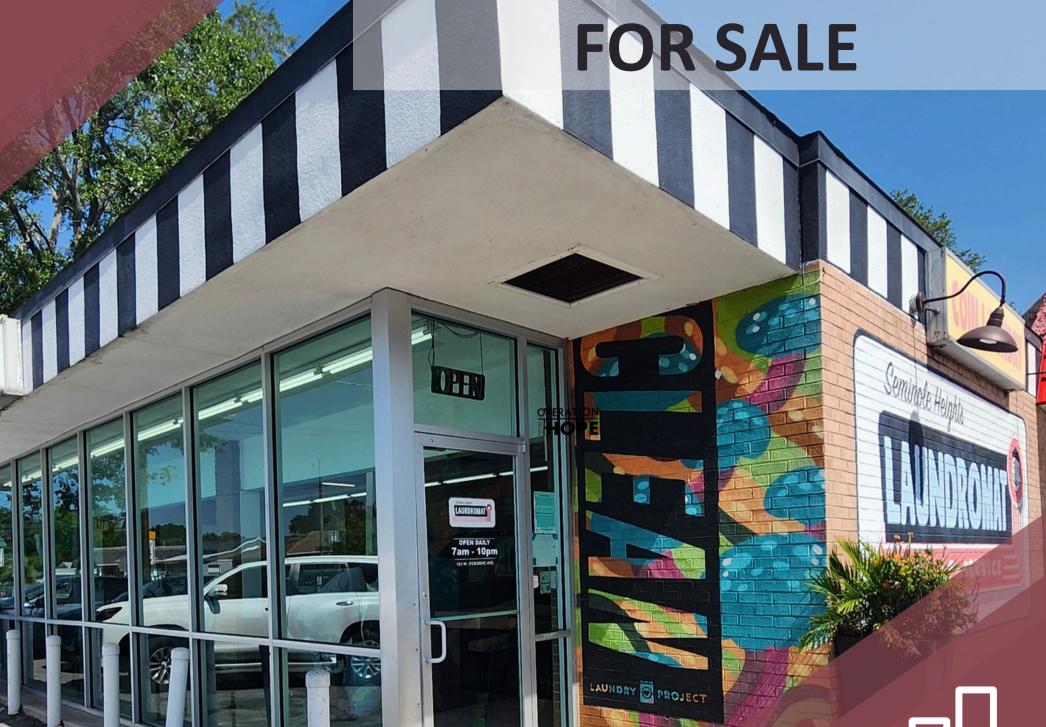

## 103 W Osborne Ave, Tampa, FL 33603

## 103 W Osborne Ave, Tampa, FL 33603

- 1,050 SF building with long-standing, profitable laundromat business included in sale
- Located in the heart of Seminole Heights, a rapidly growing and highly desirable area, ideal for continued success and future expansion
- Well-established operation: laundromat has served the community for over 50 years
- Features 17 commercial washers and 10 dryers
- Updated amenities include:
  - 4-year-old A/C system with remote monitoring and control via app
  - Camera surveillance system with 1 TB DVR and app access for remote viewing and video downloads
  - Laundry Boss payment system allowing customers to pay via phone app (installed in 2020)