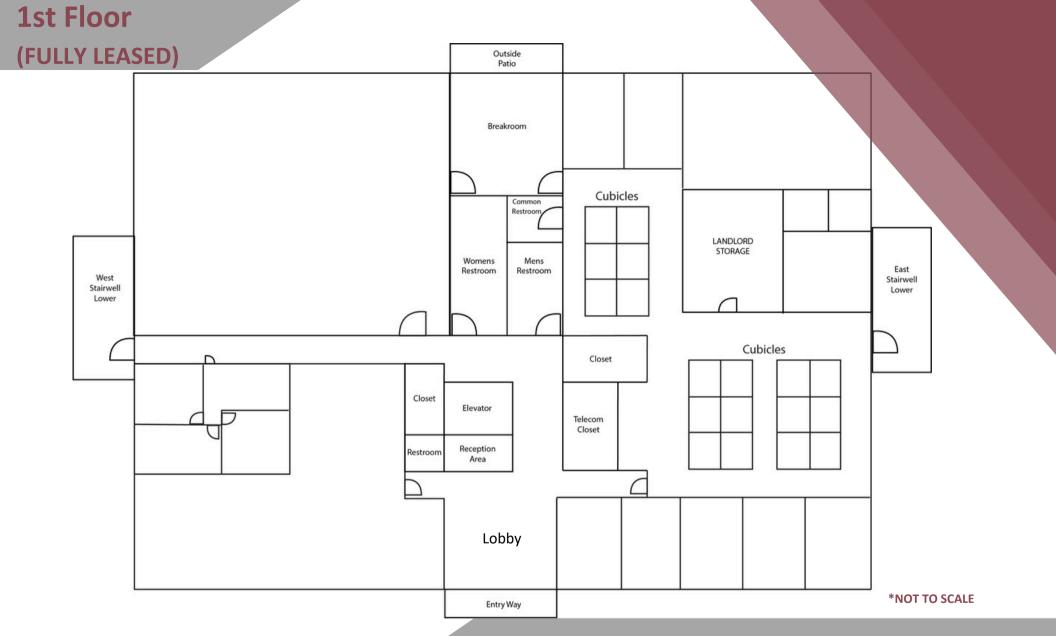

- Ste. 203 2,080 SF
- \$26.00 PSF Modified Gross
- 3.91/1,000 parking ratio (84 spaces)
- Fully gated secure facility with fiber
- · Located in a non-evacuation zone with generator
- Located in a HubZone & Industrial General Zoned
- Great amenities including breakroom and terrace
- Conveniently located in the Westshore submarket with easy access to I-275, and
  Veterans Expressway
- Close proximity to Rays Stadium, Buccaneers Stadium, Tampa Int'l Airport,
  International Plaza & St. Joseph's Hospital



#### **Abbey Ahern**





#### **Abbey Ahern**





### **Abbey Ahern**



# **Breakroom / Kitchen & Suite 203**









## **Abbey Ahern**



# 4017 W. Martin Luther King Jr. Blvd., Tampa, FL 33614 Lobby, Parking, 2<sup>nd</sup> floor terrace, and Security Gate









## **Abbey Ahern**





#### **Abbey Ahern**