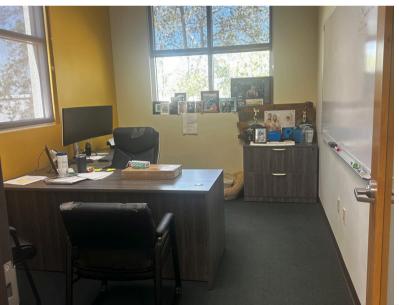

- Ste. 203 2,080 SF
- \$26.00 PSF Modified Gross
- 3.91/1,000 parking ratio (84 spaces)
- Fully gated secure facility with fiber
- · Located in a non-evacuation zone with generator
- Located in a HubZone & Industrial General Zoned
- Great amenities including breakroom and terrace
- Conveniently located in the Westshore submarket with easy access to I-275, and
  Veterans Expressway
- Close proximity to Rays Stadium, Buccaneers Stadium, Tampa Int'l Airport,
  International Plaza & St. Joseph's Hospital



#### **Abbey Ahern**





#### **Abbey Ahern**





### **Abbey Ahern**



# **Breakroom / Kitchen & Suite 203**









## **Abbey Ahern**



# 4017 W. Martin Luther King Jr. Blvd., Tampa, FL 33614 Lobby, Parking, 2<sup>nd</sup> floor terrace, and Security Gate









## **Abbey Ahern**





#### **Abbey Ahern**