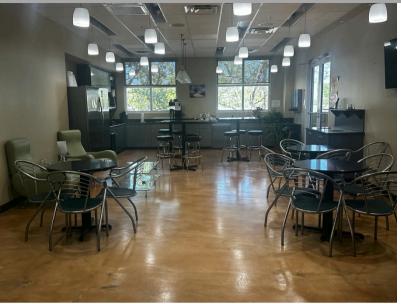

- Ste. 203 2,080 SF
- \$26.00 PSF Modified Gross
- 3.91/1,000 parking ratio (84 spaces)
- Fully gated secure facility with fiber
- · Located in a non-evacuation zone with generator
- Located in a HubZone & Industrial General Zoned
- Great amenities including breakroom and terrace
- Conveniently located in the Westshore submarket with easy access to I-275, and
  Veterans Expressway
- Close proximity to Rays Stadium, Buccaneers Stadium, Tampa Int'l Airport,
  International Plaza & St. Joseph's Hospital



#### **Abbey Ahern**





#### **Abbey Ahern**





### **Abbey Ahern**



# **Breakroom / Kitchen & Suite 203**









## **Abbey Ahern**



# 4017 W. Martin Luther King Jr. Blvd., Tampa, FL 33614 Lobby, Parking, 2<sup>nd</sup> floor terrace, and Security Gate









## **Abbey Ahern**





#### **Abbey Ahern**