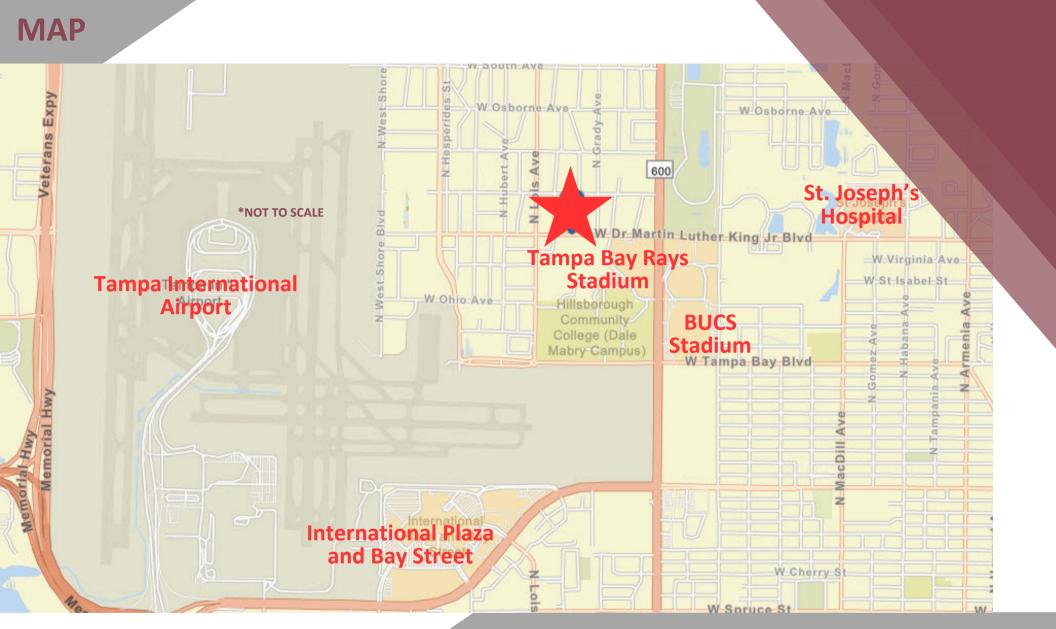

- Ste. 203 2,080 SF
- \$26.00 PSF Modified Gross
- 3.91/1,000 parking ratio (84 spaces)
- Fully gated secure facility with fiber
- · Located in a non-evacuation zone with generator
- Located in a HubZone & Industrial General Zoned
- Great amenities including breakroom and terrace
- Conveniently located in the Westshore submarket with easy access to I-275, and
  Veterans Expressway
- Close proximity to Rays Stadium, Buccaneers Stadium, Tampa Int'l Airport,
  International Plaza & St. Joseph's Hospital