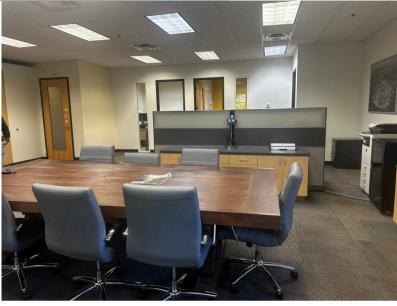

- Ste. 203 2,080 SF
- \$26.00 PSF Modified Gross
- 3.91/1,000 parking ratio (84 spaces)
- Fully gated secure facility with fiber
- · Located in a non-evacuation zone with generator
- Located in a HubZone & Industrial General Zoned
- Great amenities including breakroom and terrace
- Conveniently located in the Westshore submarket with easy access to I-275, and
  Veterans Expressway
- Close proximity to Rays Stadium, Buccaneers Stadium, Tampa Int'l Airport,
  International Plaza & St. Joseph's Hospital



#### **Abbey Ahern**





#### **Abbey Ahern**





### **Abbey Ahern**



# **Breakroom / Kitchen & Suite 203**









## **Abbey Ahern**



# 4017 W. Martin Luther King Jr. Blvd., Tampa, FL 33614 Lobby, Parking, 2<sup>nd</sup> floor terrace, and Security Gate









## **Abbey Ahern**





#### **Abbey Ahern**