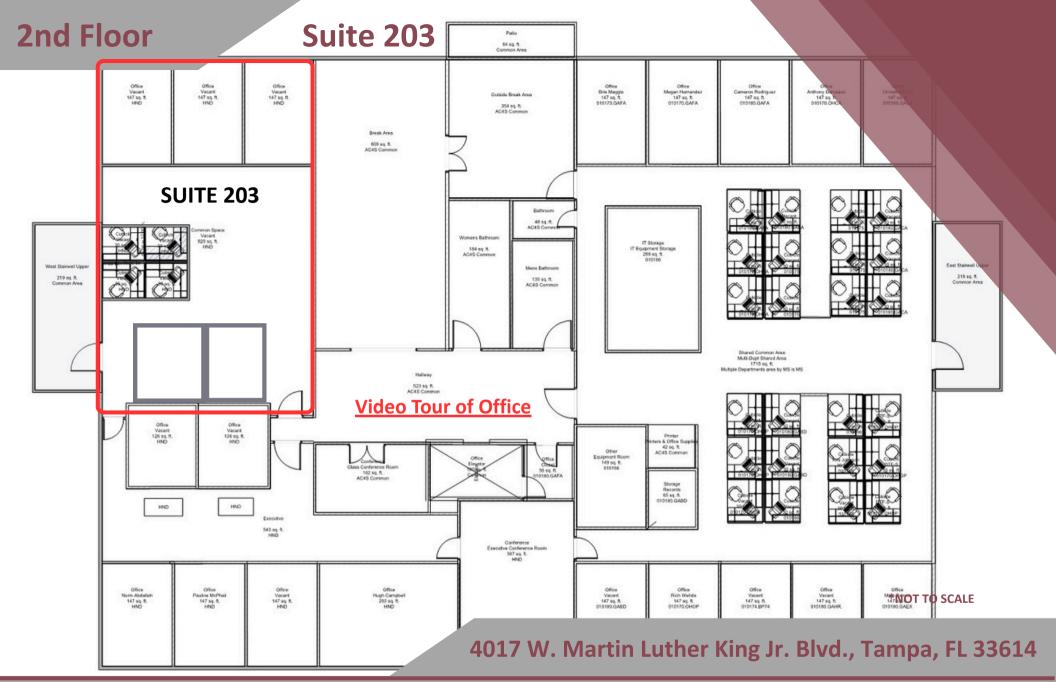

- Ste. 203 2,080 SF
- \$26.00 PSF Modified Gross
- 3.91/1,000 parking ratio (84 spaces)
- Fully gated secure facility with fiber
- · Located in a non-evacuation zone with generator
- Located in a HubZone & Industrial General Zoned
- Great amenities including breakroom and terrace
- Conveniently located in the Westshore submarket with easy access to I-275, and
  Veterans Expressway
- Close proximity to Rays Stadium, Buccaneers Stadium, Tampa Int'l Airport,
  International Plaza & St. Joseph's Hospital