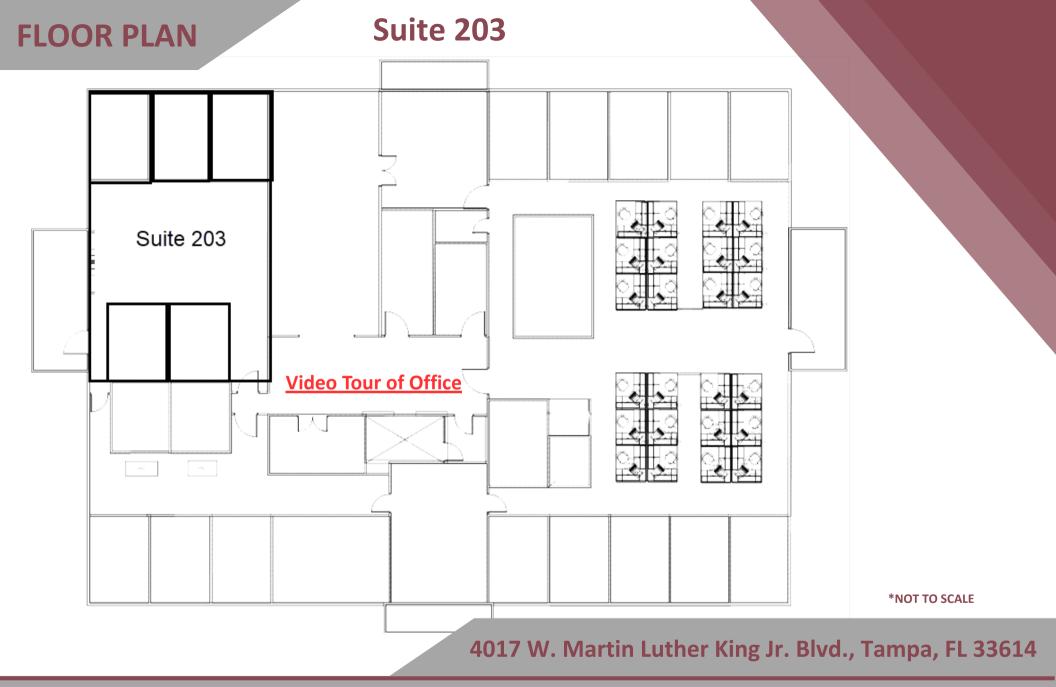

## 4017 W. Martin Luther King Jr. Blvd., Tampa, FL 33614

- Ste. 203 2,080 SF
- \$26.00 PSF Modified Net
- 3.91/1,000 parking ratio (84 spaces)
- Fully gated secure facility with fiber
- Located in a non-evacuation zone with generator
- Great amenities including: breakroom and terrace
- Conveniently located in the Westshore submarket with easy access to I-275, and Veterans Expressway
- Close proximity to Yankees Training, BUCS Stadium, Tampa Int'l Airport, International Plaza & St. Joseph's Hospital