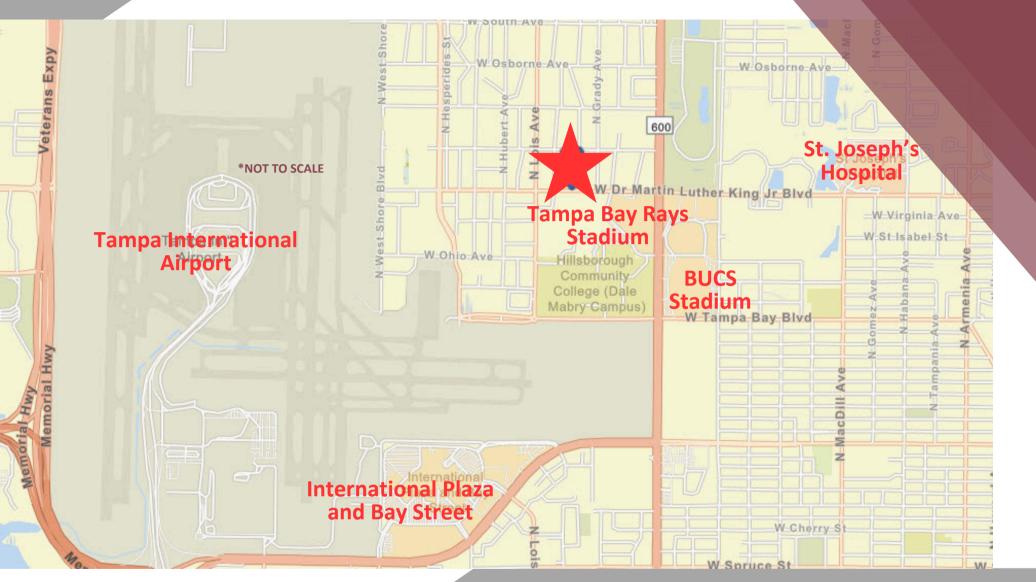

## 4017 W. Martin Luther King Jr. Blvd., Tampa, FL 33614

- Ste. 203 2,080 SF
- \$26.00 PSF Modified Net
- 3.91/1,000 parking ratio (84 spaces)
- Fully gated secure facility with fiber
- Located in a non-evacuation zone with generator
- Great amenities including: breakroom and terrace
- Conveniently located in the Westshore submarket with easy access to I-275, and Veterans Expressway
- Close proximity to Yankees Training, BUCS Stadium, Tampa Int'l Airport, International Plaza & St. Joseph's Hospital