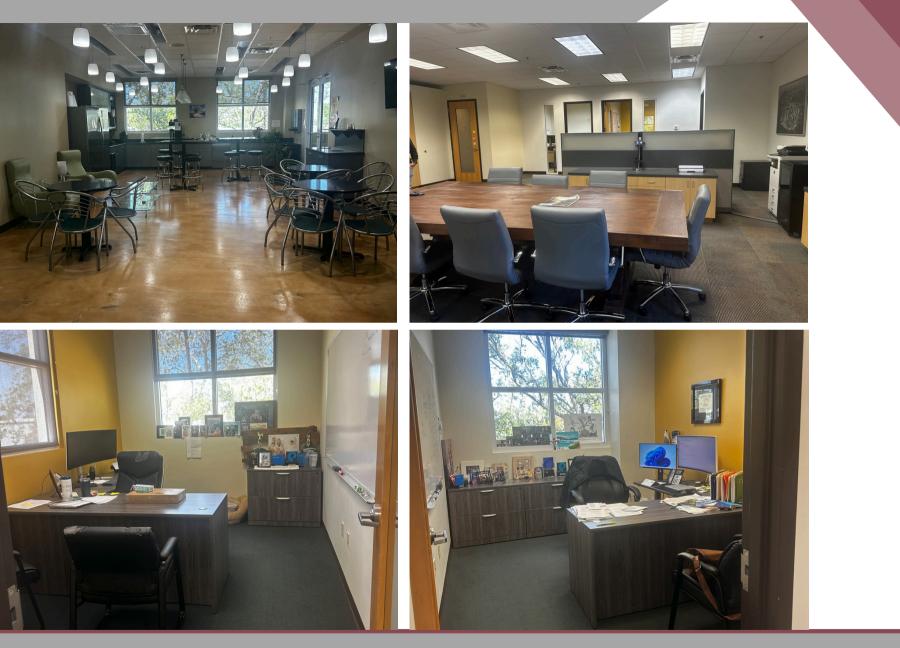

## 4017 W. Martin Luther King Jr. Blvd., Tampa, FL 33614

- Ste. 203 2,080 SF
- \$26.00 PSF Modified Net
- 3.91/1,000 parking ratio (84 spaces)
- Fully gated secure facility with fiber
- Located in a non-evacuation zone with generator
- Great amenities including: breakroom and terrace
- Conveniently located in the Westshore submarket with easy access to I-275, and Veterans Expressway
- Close proximity to Yankees Training, BUCS Stadium, Tampa Int'l Airport, International Plaza & St. Joseph's Hospital